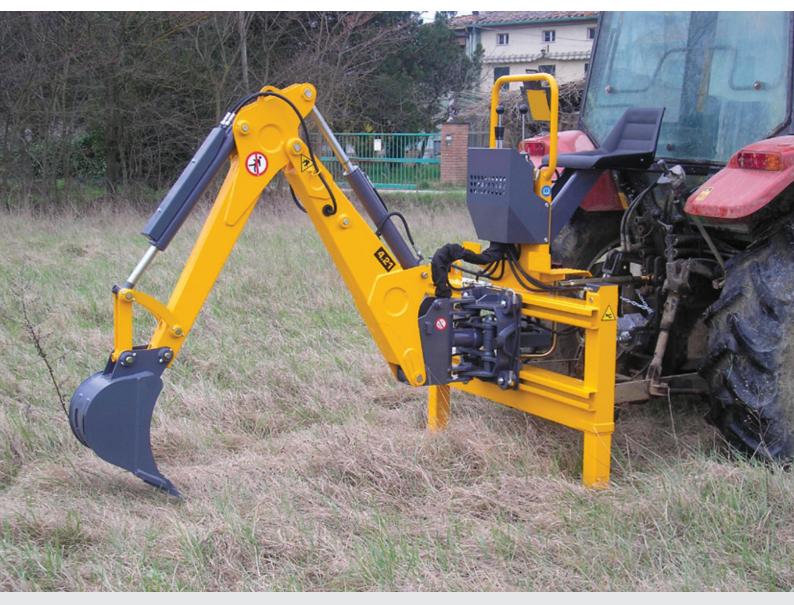

## For tractors 35-55 hp

Gardening - Wine growing - Horticulture and green maintenance

| SERIE 4 |       |
|---------|-------|
| A (mm)  | 1.650 |
| B (mm)  | 2.200 |
| C (mm)  | 2.625 |
| D (mm)  | 2.580 |
| E (mm)  | 260   |