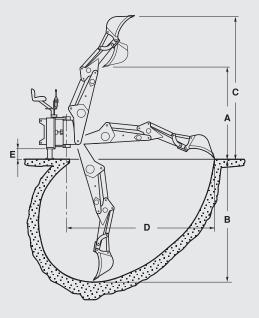

## For tractors 35-55 hp

Gardening - Wine growing - Horticulture and green maintenance

| SERIE 4 |       |
|---------|-------|
| A (mm)  | 1.650 |
| B (mm)  | 2.200 |
| C (mm)  | 2.625 |
| D (mm)  | 2.580 |
| E (mm)  | 260   |

| SERIE 4                                     | 1200       | 1400       |
|---------------------------------------------|------------|------------|
| Digging depth mm                            | 2.200      | 2.200      |
| Rotation angle                              | 180°       | 180°       |
| Moving frame width mm                       | 1.200      | 1.400      |
| Weight kg                                   | 375        | 410        |
| Oil tank L                                  | 22         | 22         |
| Standard bucket mm                          | 300 (25 I) | 300 (25 I) |
| Tooth tearing resistance kg                 | 2.200      | 2.200      |
| Digging force with auxiliary boom ${ m kg}$ | 1.000      | 1.000      |