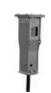

HYDRAULIC HAMMER

62 kg

AUGER

TR1

DRILL BITS (Ø x lg.1000 mm)

150 200 250

300

400