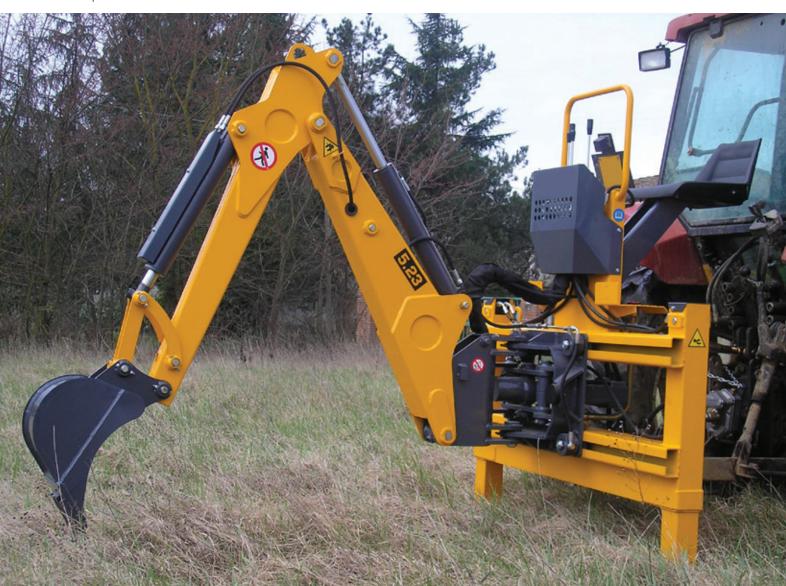

# **SERIE 5**

For tractors 55-90 hp

Semiprofessional

| SERIE 5 |       |  |
|---------|-------|--|
| A (mm)  | 1.880 |  |
| B (mm)  | 2.600 |  |
| C (mm)  | 2.850 |  |
| D (mm)  | 2.800 |  |
| E (mm)  | 310   |  |