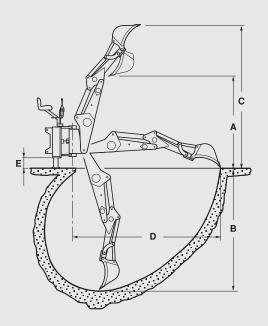

# **SERIE 5**

For tractors 55-90 hp

Semiprofessional

| SERIE 5 |       |  |
|---------|-------|--|
| A (mm)  | 1.880 |  |
| B (mm)  | 2.600 |  |
| C (mm)  | 2.850 |  |
| D (mm)  | 2.800 |  |
| E (mm)  | 310   |  |